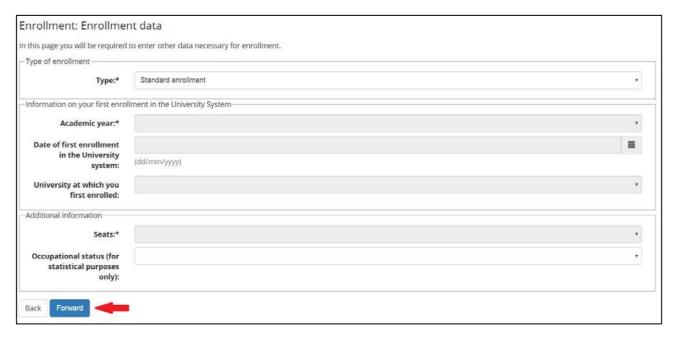

|
|                                                                                                                                                                                                                                                      |

Amend contact information Use the link to amend contact information

Check if all the information are correct and then press 'Forward'.





For those who hadn't their study title situation clear during the Admission phase, a red dot in the Qualification Status column highlights the need to proceed selecting one of the 'insert' options as appropriate, in order to fix it.

Those whose study title situation was already clear at the admission phase will just need to hit the forward button







#### Attachments

In this page you will be requested to upload the documents necessary to enroll.



You need to upload the following documents:

| Italian students                | EU students                                                     | Extra EU students                                                                                |
|---------------------------------|-----------------------------------------------------------------|--------------------------------------------------------------------------------------------------|
| Copy (front-rear) of a valid    | Copy (front-rear) of a valid                                    |                                                                                                  |
| identity document (or driving   | identity