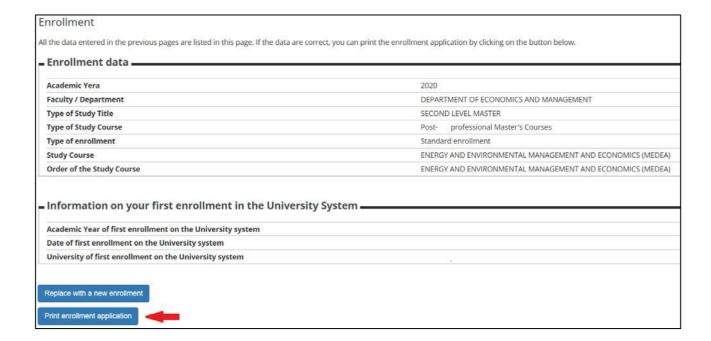

#### **Enrollment: Application Options**

The following pages will allow you to enroll in the course of your choice.

At the end of the procedure you will be able to print the enrollment application, which will allow you to effectuate the contribution installments. The payment is necessary to complete your enrolment.

| Type of enrollment        | Standard enrollment                                       |  |
|---------------------------|-----------------------------------------------------------|--|
| Faculty/Department        | DEPARTMENT OF ECONOMICS AND MANAGEMENT                    |  |
| Type of Study Title       | SECOND LEVEL MASTER                                       |  |
| Type of Study Course      | Post- professional Master's Courses                       |  |
| Academic Year             | 2020/2021                                                 |  |
| Study Course              | ENERGY AND ENVIRONMENTAL MANAGEMENT AND ECONOMICS (MEDEA) |  |
| Order of the Study Course |                                                           |  |