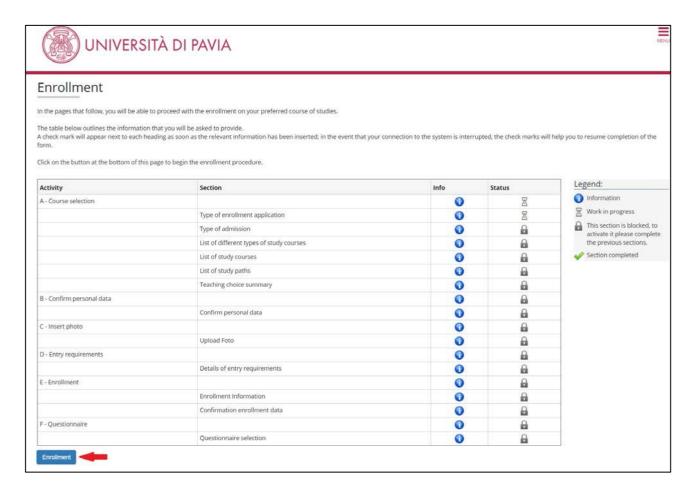

#### **Enrollment: Application Options**

The following pages will allow you to enroll in the course of your choice.

At the end of the procedure you will be able to print the enrollment application, which will allow you to effectuate the contribution installments. The payment is necessary to complete your enrolment.

We inform you that, according to Art. 48 part 1 of the Didactic Regulation, approved with Rectoral Decree n. 628/2008 of April 2, 2008, it is forbidden to enrol on more than one University course at anyone time.

Type of University application

Standard enrollment

Back

Forward

# **Enrollment: Method of Admission**

In the following pages you will be able to enrol on a course of study.

Enrollment to free access courses
 Enrollment to courses with access programmed at national level

Back Forward

# Enrollment: Selection of type of course

Choose the type of course you wish to enroll on.

# Confirm course choice

In the following page all the choices made in the previuos pages are showed. Please click on 'Confirm'. In case of mistakes click on the 'Back' button in order to repeat the choice.