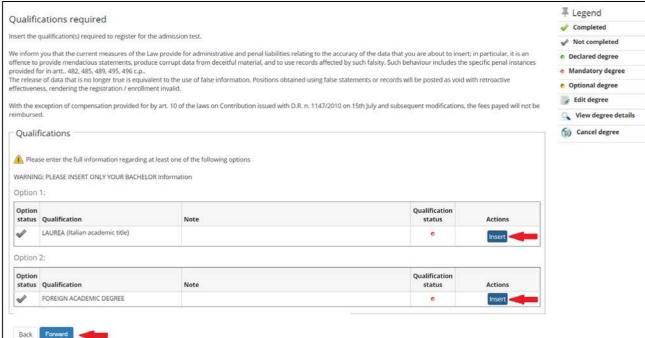

Amend contact information Use the link to amend contact information

Check if all the information are correct and then press 'Forward'.

For those who hadn't their study title situation clear during the Admission phase, a red dot in the Qualification Status column highlights the need to proceed selecting one of the 'insert' options as appropriate, in order to fix it.

Those whose study title situation was already clear at the admission phase will just need to hit the forward button