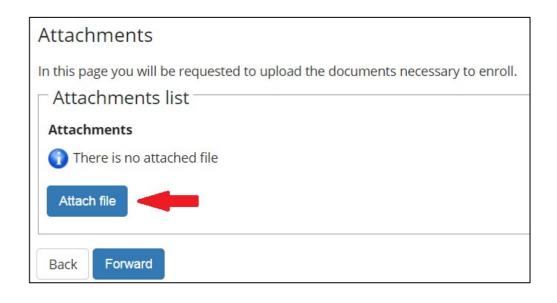

#### Attachments

In this page you will be requested to upload the documents necessary to enroll.

You need to upload the following documents:

| Italian students                | EU students                                                     | Extra EU students                                                                                |
|---------------------------------|-----------------------------------------------------------------|--------------------------------------------------------------------------------------------------|
| Copy (front-rear) of a valid    | Copy (front-rear) of a valid                                    |                                                                                                  |
| identity document (or driving   | identity document (or                                           | Copy of passport                                                                                 |
| license/passport)               | passport)                                                       |                                                                                                  |
| Copy of the Italian fiscal code | Copy of the Italian fiscal code released by competent authority | If already available, a copy<br>of the Italian fiscal code<br>released by competent<br>authority |
| /                               | /                                                               | If already available, a copy<br>of the residence permit/card                                     |