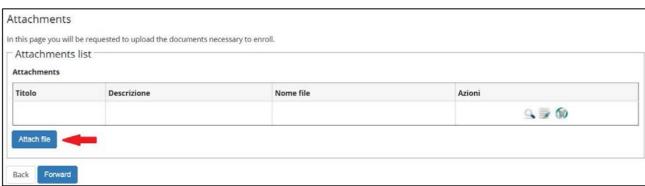

#### Attachments

In this page you will be requested to upload the documents necessary to enroll.

You need to upload the following documents:

| Italian students                | EU students                                                     | Extra EU students                                                                                |
|---------------------------------|-----------------------------------------------------------------|--------------------------------------------------------------------------------------------------|
| Copy (front-rear) of a valid    | Copy (front-rear) of a valid                                    |                                                                                                  |
| identity document (or driving   | identity document (or                                           | Copy of passport                                                                                 |
| license/passport)               | passport)                                                       |                                                                                                  |
| Copy of the Italian fiscal code | Copy of the Italian fiscal code released by competent authority | If already available, a copy<br>of the Italian fiscal code<br>released by competent<br>authority |
| /                               | /                                                               | If already available, a copy<br>of the residence permit/card                                     |