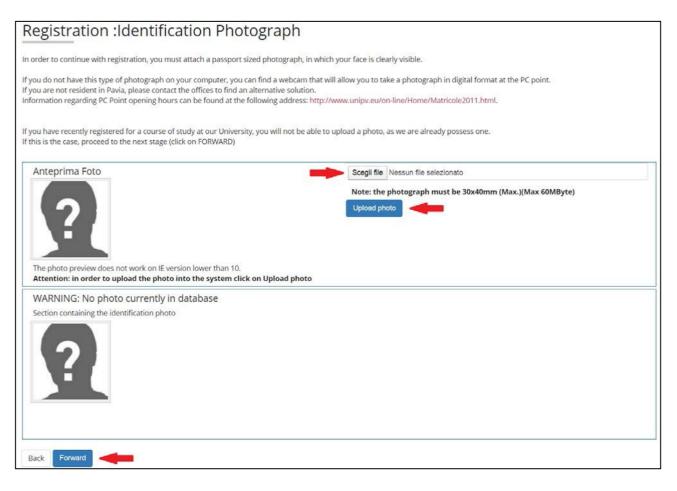

tion                                                                                                                                                              |
| I would like to receive text messages informing me about university events, engagements and exhibitions.                                                                                                                                             |
|                                                                                                                                                                                                                                                      |

Amend contact information Use the link to amend contact information

Check if all the information are correct and then press 'Forward'.





For those who hadn't their study title situation clear during the Admission phase, a red dot in the Qualification Status column highlights the need to proceed selecting one of the 'insert' options as appropriate, in order to fix it.

Those whose study title situation was already clear at the admission phase will just need to hit the forward button







#### Attachments

In this page you will be requested to upload the documents necessary to enroll.



You need to upload the following documents:

| Italian students                | EU students                                                     | Extra EU students                                                                                |
|---------------------------------|---------------------------------------------------------