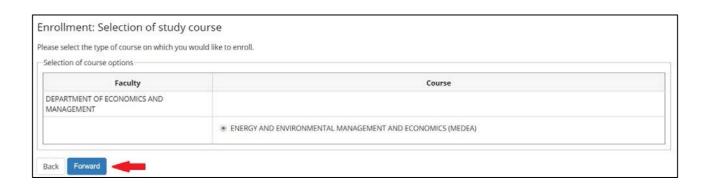

# Enrollment: Selection of type of course

Choose the type of course you wish to enroll on.

| Type of enrollment        | Standard enrollment                                       |  |
|---------------------------|-----------------------------------------------------------|--|
| Faculty/Department        | DEPARTMENT OF ECONOMICS AND MANAGEMENT                    |  |
| Type of Study Title       | SECOND LEVEL MASTER                                       |  |
| Type of Study Course      | Post- professional Master's Courses                       |  |
| Academic Year             | 2020/2021                                                 |  |
| Study Course              | ENERGY AND ENVIRONMENTAL MANAGEMENT AND ECONOMICS (MEDEA) |  |
| Order of the Study Course |                                                           |  |